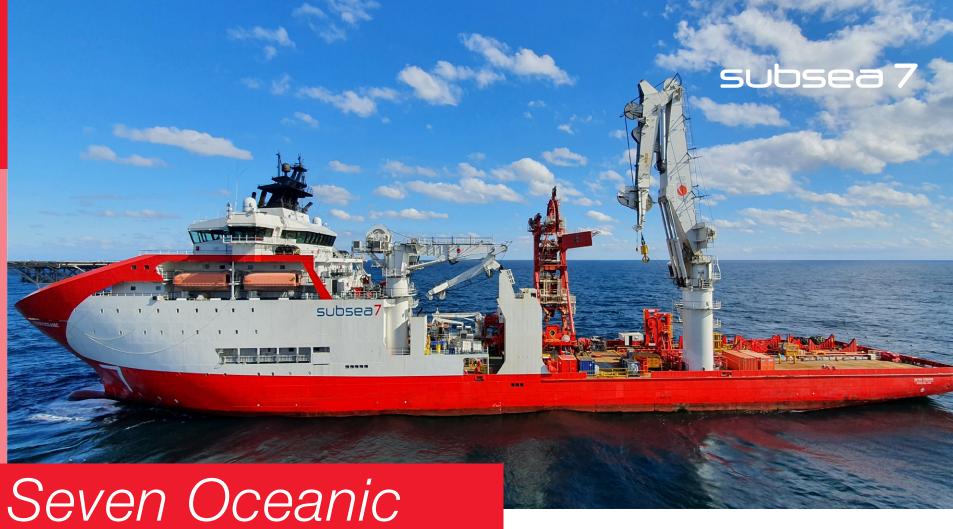

## Vessel Info

Full specification overleaf

Seven Oceanic is a deepwater subsea operations vessel.

- Length 156.9m x breadth 27.0m
- Deck area 2,300m<sup>2</sup>
- Heave compensated 400t crane
- DP III class
- 1x 3,000t underdeck carousel

- DNV clean design results in low fuel consumption
- Accommodation for 140 people
- Maximum speed 17.6 knots